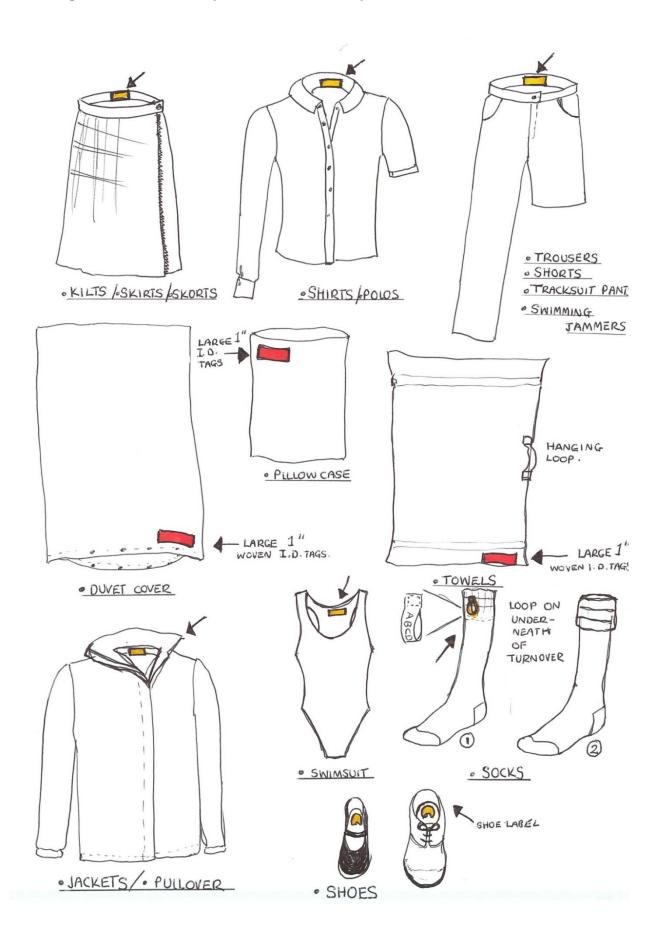

## Labelling/ Name Taping Guidelines

- <u>ALL</u> uniform must be clearly named with sewn-on name tapes and towel loops firmly attached for hanging on pegs.
- Please refer to the information below for name and hanging tape information.
- Please note <u>ALL</u> laundry is tumble dried so labels on garments <u>MUST</u> be sewn.
- A selection of suitable name tapes is displayed at www.wovenlabelsuk.com/school-labels/
- Shirts/blouses
- Green Sweaters
  - Inside the back of the neck, directly onto the garment and not on the garment label.
- Kilt
- Skirt
- Trousers/Shorts
  - Inside waistband, in the middle at the back, directly onto the garment and not on the garment label.
- Socks
  - At the top on the outside of the sock so that the nametape is not visible when the sock turnover is folded over.
- Shoes
  - o Shoe labels fitted inside the heel.
- Towel
- Pillowcase
- Duvet Cover
  - 1" woven ID Tags at the bottom right hand corner.
- Azura Jacket
- ¼ Zip Pullover
- Expedition Polo
- Duomax Reversible Games Top
- Underskinz Long Sleeve Tee
- Cricket Shirt
- Cricket lumper
  - Inside the back of the neck, directly onto the garment and not on the label.
- Track Pants

- Shorts
- Swimming Shorts
- Skorts
- Sublimated Leggings
- Cricket Trousers
  - Inside waistband, in the middle at the back, directly onto the garment and not on the label.
- Swimming Costume
  - Inside the back of the neck, directly onto the garment and not on the label.
- Socks
  - At the top on the outside of the sock so that the nametape is not visible when the sock turnover is folded over.
- Swimming Goggles
  - Sewn to make a loop around the goggle straps.
- Water Bottle
  - On an area where you can write the name in a permanent marker or place a sticker.
- Back pack
  - This will have your child's initials on but you are welcome to add a name tape, sewn to make a loop around the top handle of the bag.
- Boot bag
  - This will have your child's initials on but you are welcome to add a name tape, sewn to make a loop around the top handle of the bag.